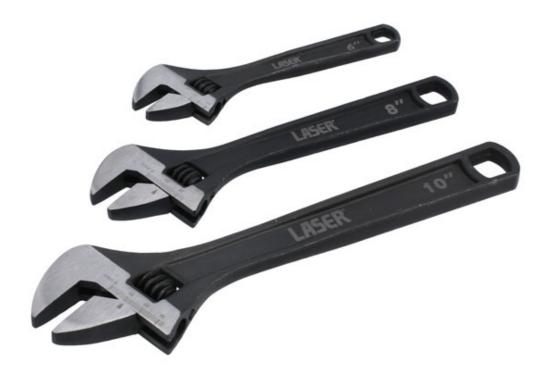

## **Adjustable Wrench Set 3pc**

A set of 3 adjustable wrenches suitable for a wide range of jobs in the workshop and at home. Each of the wrenches are manufactured from chrome vanadium, with hardened and tempered jaws, together with a black oxide finish with a polished face and featuring an easy to read measuring scale.

## **Additional Information**

- 3x Adjustable wrenches with measuring scale on head.
- Sizes: 165mm (length) x 20mm (maximum jaw capacity), 200mm x 27mm, 250mm x 30mm.
- Ideal for a variety of jobs round the workshop & home.
- Manufactured from chrome vanadium with a black finish, polished jaws & a hanging hole.
- · Supplied in a nylon tool roll organiser.