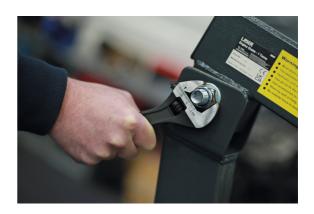

## **Adjustable Wrench Set 3pc**

A set of 3 adjustable wrenches suitable for a wide range of jobs in the workshop and at home. Each of the wrenches are manufactured from chrome vanadium, with hardened and tempered jaws, together with a black oxide finish with a polished face and featuring an easy to read measuring scale.

## **Additional Information**

- 3x Adjustable wrenches with measuring scale on head.
- Sizes: 165mm (length) x 20mm (maximum jaw capacity), 200mm x 27mm, 250mm x 30mm.
- Ideal for a variety of jobs round the workshop & home.
- Manufactured from chrome vanadium with a black finish, polished jaws & a hanging hole.
- · Supplied in a nylon tool roll organiser.