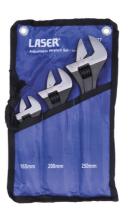

## **Additional Information**

- 3x Adjustable wrenches with measuring scale on head.
- Sizes: 165mm (length) x 20mm (maximum jaw capacity), 200mm x 27mm, 250mm x 30mm.
- Ideal for a variety of jobs round the workshop & home.
- Manufactured from chrome vanadium with a black finish, polished jaws & a hanging hole.
- · Supplied in a nylon tool roll organiser.